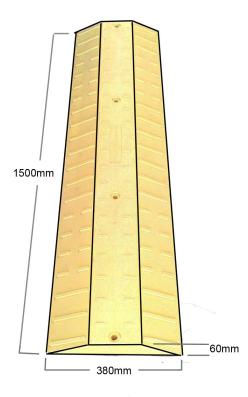

## SPEED HUMP RECYCLED PLASTIC

Hetal Art Limited Street & Park Furniture

The Replas speed hump is made from 100% recycled plastic, and is available in yellow or grey.

Designed for use in off-street parking areas, the product is light enough for handling by one person. Fixings are available for simple installation onto both concrete and bitumen surfaces.

## LENGTH OVERALL

1500mm

## COLOUR

Yellow

] Grey

FASTENINGS (If required, four per speed hump)

Concrete Bitumen

Speed Hump — made using the plastic from 400 two litre milk bottles

51 Port Road, Seaview Wellington, New Zealand Ph +64 4 939-6666 Fax +64 4 939-6696 info@metalart.co.nz www.metalart.co.nz