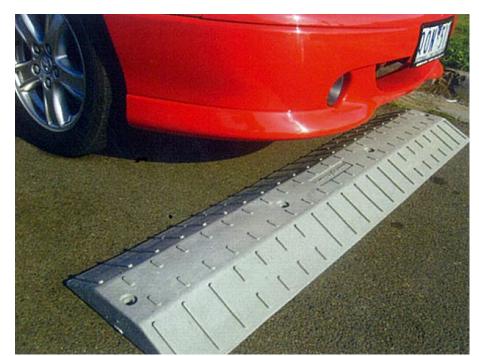

## SPEED HUMP RECYCLED PLASTIC

Hetal Art Limited Street & Park Furniture

The Replas speed hump is made from 100% recycled plastic, and is available in yellow or grey.

Designed for use in off-street parking areas, the product is light enough for handling by one person. Fixings are available for simple installation onto both concrete and bitumen surfaces.

Replas speed humps conform to AS/ NZS 2890.1:2004 Parking Facilities Part One – Off Street Parking. Not recommended for installation in areas of heavy transport use.